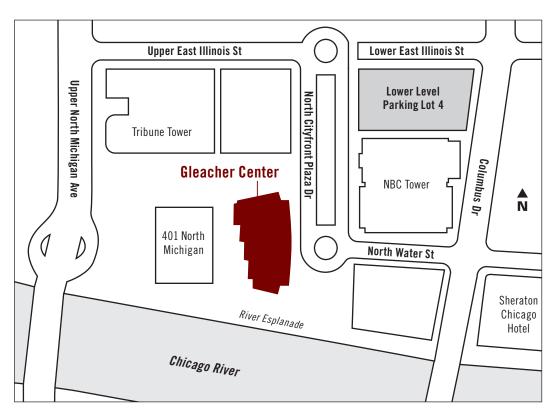

## **Lower Level: Access To Parking**

Upper Level: Pick-up, Drop-off, and Pedestrian Access

#### MAP KEY

▲ Parking Lot Entrance

#### **PARKING LOTS**