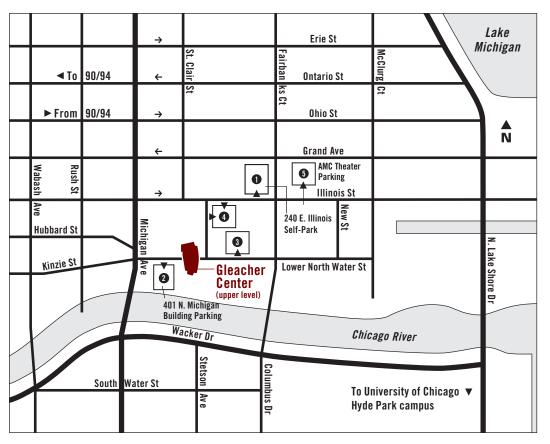

### From Interstate 90/94

To entrance: Heading either north or south on I-90/94, exit at Ohio Street. Follow Ohio east to Michigan Avenue. Turn right. At the second light, turn left on Illinois Street. At stop sign, turn right. Gleacher Center is on the right.

To area parking: Heading either north or south on I-90/94, exit at Ohio Street. Follow Ohio Street east across Michigan Avenue to St. Clair. Turn right. Follow St. Clair across Grand Avenue. See map on page 2 for access to parking.

### From Lake Shore Drive

To entrance: Heading either north or south on Lake Shore Drive, exit at Grand Avenue. Follow Grand west to Columbus Drive/Fairbanks Court; turn left. At second light, turn right on East North Water Street. Gleacher Center is straight ahead.

To area parking: Heading either north or south on Lake Shore Drive, exit at Grand Avenue. Follow Grand west to St. Clair. See map on page 2 for access to parking.

#### 1. 240 East Illinois Street

Exit garage building onto Illinois, proceed west to Cityfront Plaza Drive and then ½ block south towards the Gleacher Center.

# 2. 401 North Michigan Building Parking (indoor)

From parking area, follow signs to the pedestrian walkway along the south side of the building. Turn left and walk to the end of the pedway. Go up one floor to the Gleacher Center lobby.

### 3. NBC Tower Indoor Garage 200 East Lower North Water

Take elevator in garage to main floor. Gleacher Center is across the street (west).

# 4. NBC Surface Lot 201 East Illinois

Walk to southwest corner of lot. Go in doorway on left. Take stairs to first floor. Exit building at Cityfront Plaza Drive. Walk across the street to the Gleacher Center.

# 5. AMC Theater 300 East Illinois

This indoor, self-parking lot is located below the AMC Movie Theater.